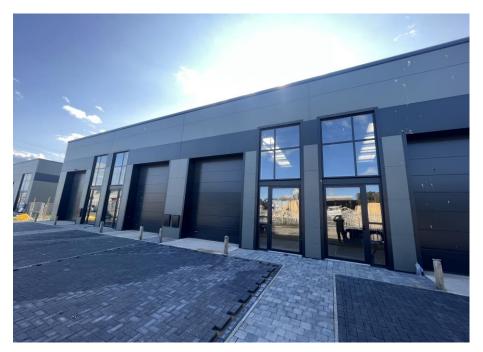

# MARGATE, KENT

UNIT 6, PHOENIX BUSINESS PARK WESTWOOD INDUSTRIAL ESTATE, CT9 4JG

## **NEW LIGHT INDUSTRIAL UNITS - OCT 23**

## LOCATION

Westwood Industrial Estate is located between Margate and Ramsgate on a well established trading estate, located behind B&Q and Home Bargains. The property benefits from good road links to the A299 (Hengist Way and Thanet Way) which in turn leads to the motorway network via the A254 and A256.

### DESCRIPTION

**Total** 

The premises are of double storey construction with electrically operated roller shutter door, personal door and allocated parking. The premises include a kitchenette and disabled WC. The approximate dimensions are as follows,