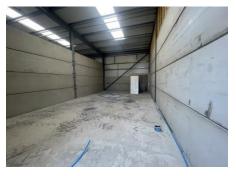

### DESCRIPTION

**Total** 

The premises are of double storey construction with electrically operated roller shutter door, personal door and allocated parking. The premises include a kitchenette and disabled WC. The approximate dimensions are as follows,

75 sq m

Unit 3 75 sq m 807 sq ft

807 sq ft